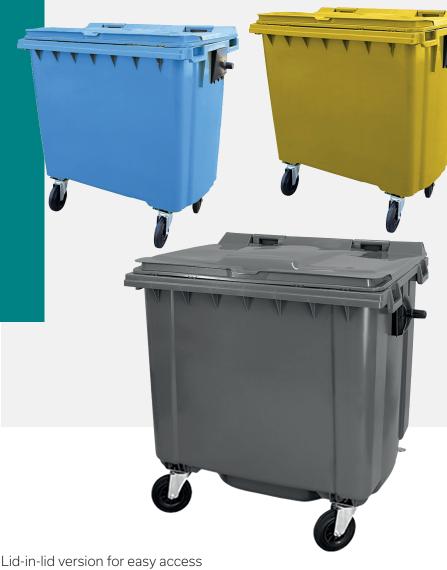

## Four-Wheeled Containers

WHEELED **CONTAINERS** 

Slam lid locks available on request

A range of standard and special colours are available

A drop front can be fitted giving easy access to the container contents

Slow falling design that ensures a smooth sliding lid, preventing noise when closing.

Containers with 4 wheels equipped with brake to prevent the containers from moving.

Ideal for different types of waste collection: paper and cardboard, glass, packaging, organic matter, etc.

Tested and certified to EN840

Containers are also tested in accordance with EU noise regulations

| Product | Capacity (litres) | Overall Dimensions (mm)        |
|---------|-------------------|--------------------------------|
| WBN660  | 660ltr            | 1370 (w) x 797 (d) x 1120 (h)  |
| WBN770  | 770ltr            | 1370 (w) x 797 (d) x 1220 (h)  |
| WBN1100 | 1100ltr           | 1370 (w) x 1077 (d) x 1220 (h) |