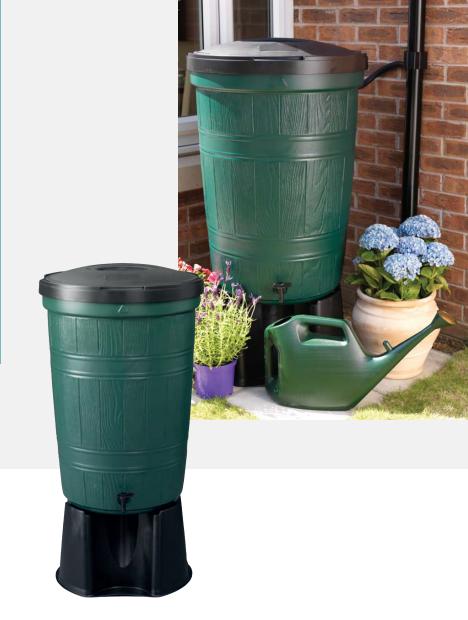

## Garden Lake® Water Butt

WATER SAVING

Attractive wood grain effect tapered shaped water butt available in 200 litre capacity. Manufactured from at least 100% recycled content with a 5 year guarantee as standard. Both Garden Lake Water Butts are supplied with a hose-connector tap, with a pre-drilled fitting and a child-safe locking lid.

Manufactured using a premium blow-moulded process, these water butts are both tough and durable.

The 200 litre Garden Lake Water Butt has all the features to meet the water category WAT2, Code for Sustainable Homes (Issue ID WAT2, 1 point awarded).

The Garden Lake Water Butts are also available as kits complete with Water Butt, Stand and Rain Diverter.

A range of accessories is also available including stands, rain diverter kits and linking kits.