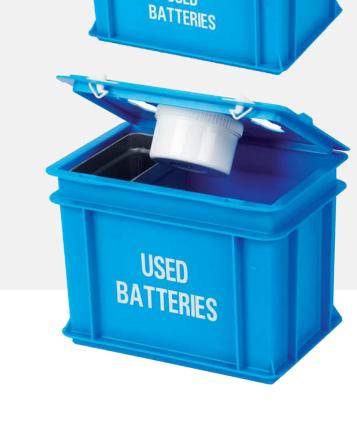

## **Battery Box**

HAZARDOUS HANDLING

USED

A tough and durable container suitable for the collection, storage and transportation of used batteries. Battery Boxes are supplied with a snap-fitting hinged lid with two clips to keep the lid secure and the contents safe.

Two apertures enable the separation of batteries and button cells, and the three compartments allow for the additional separation of NiCad batteries.

| Product     | Capacity (litres) | Overall Dimensions (mm)     |
|-------------|-------------------|-----------------------------|
| Battery Box | 9                 | 300 (w) x 200 (d) x 223 (h) |
| Battery Box | 20                | 400 (w) x 300 (d) x 233 (h) |