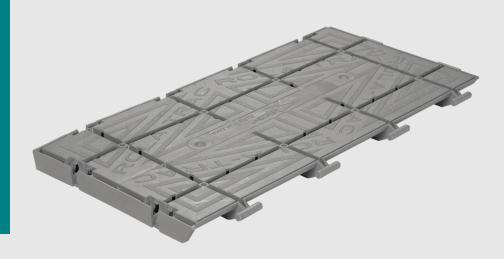

# Rola-Trac™

MACROTRAC FAMILY

Part of the MacroTrac family of matting products in the America's, Rola-Trac is durable, lightweight and easy-to- install. Providing outstanding indoor and outdoor flooring, Rola-trac is slip-resistant and provides a safe and clean work or leisure surface.

#### Features

**Extreme strength** to weight ratio. Has a load capacity of 8,000 lbs per sq ft.\*

**Light weight construction** has each panel weighing only 0.4 pounds

**Quick and easy** to install and extract from any site. Deployed in pre-assembled sections

**Easy to use** at any site. Can be laid in minutes over almost any surface.

**Providing a stable, non-slip, non-reflective surface,** Rola-Trac is designed for pedestrian safety with molded-in rain channels and multi-directional tread. Edging ramps allow for easy wheelchair access and eliminate trip hazards.