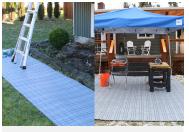

Rola-Trac has endless commercial, residential and military uses and has been used as garage flooring, event and tent flooring, hard standing and military tent flooring, walkways and paths, patios, pet areas, indoor and outdoor displays, athletic field coverings, and accessibility access.

**Easy to use** at any site. Can be laid in minutes over almost any surface.

**Providing a stable, non-slip, non-reflective surface,** Rola-Trac is designed for pedestrian safety with molded-in rain channels and multi-directional tread. Edging ramps allow for easy wheelchair access and eliminate trip hazards.

Safety

Providing a stable, non-slip, nonreflective surface, Rola-Trac is designed for safety with molded-in moisture channels and multidirectional tread. Edging ramps allow for small wheel access and eliminates trip hazards.