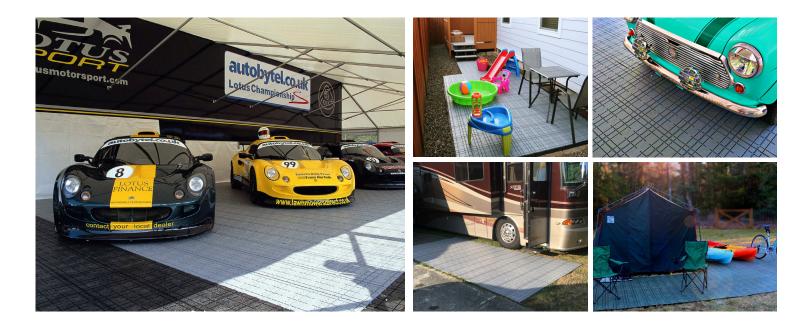

Rola-Trac has endless commercial, residential and military uses and has been used as garage flooring, event and tent flooring, hard standing and military tent flooring, walkways and paths, patios, pet areas, indoor and outdoor displays, athletic field coverings, and accessibility access.

Temporary Flooring Rola-Trac is designed for strength and durability with U-shaped ribs that provide twice the strength of a normal rib without adding bulk. The light weight design makes it easily portable for many indoor/outdoor uses.

Ground Protection

Rola-trac provides excellent drainage and turf protection due to aeration slots that allow moisture and air to pass through. The unique design disperses weight, minimizing traffic impact and allowing the system to conform to terrain.